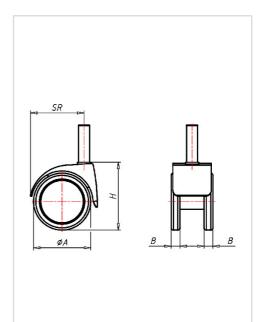

# Swivel castorWheel-Ø A x width B mm: 75x13+13Load Capacity kg:60Load capacity tested according to EN 12530 and EN 12527Overall height H mm:93Stern mm:10x34Swivel radius SR mm:71Wheel bearing:Nylon plain bearing