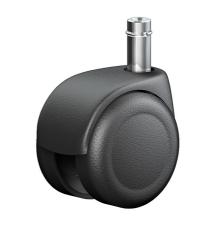

### Wheel

Casted high quality nylon wheel black

High quality nylon housing - black Swivel bearing with combined plain-ball bearing Wheel brake - glass fibre reinforced Wheel axle revited

| <b>⊙</b>   ROLLENBAU |  |
|----------------------|--|
|                      |  |
|                      |  |

# Swivel castorWheel-Ø A x width B mm: 75x13+13Load Capacity kg:60Load capacity tested according to EN 12530 and EN 12527Overall height H mm:93Stern mm:10x34Swivel radius SR mm:71Wheel bearing:Nylon plain bearing